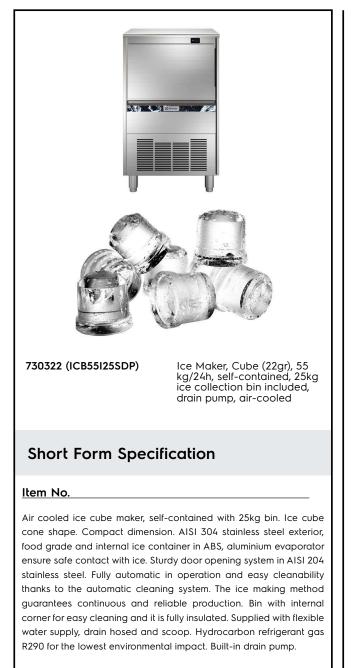

Ice Makers Ice Cuber (22gr), 55kg/24h, 25kg bin, air-cooled - drain pump

| TEM #   |
|---------|
| MODEL # |
| NAME #  |
| SIS #   |
| AIA #   |