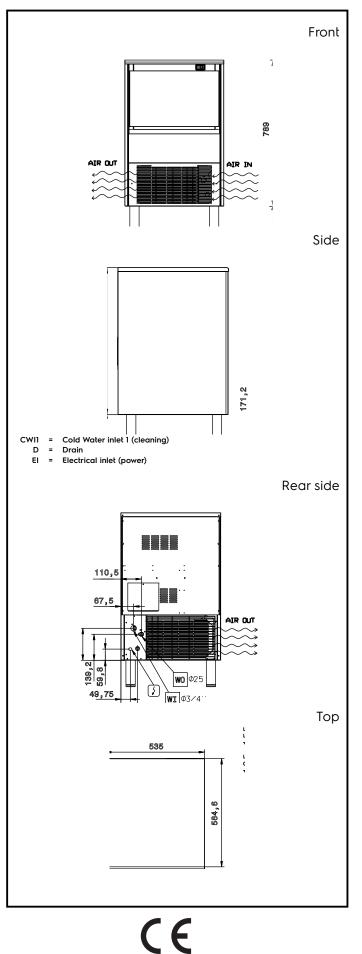

# Electrolux PROFESSIONAL

Ice Makers Ice Cuber (22gr), 55kg/24h, 25kg bin, air-cooled - drain pump

| Electric                                                                                                                              |                                                                   |
|---------------------------------------------------------------------------------------------------------------------------------------|-------------------------------------------------------------------|
| Supply voltage:<br>Electrical power, max:                                                                                             | 220-240 V/1N ph/50 Hz<br>0.43 kW                                  |
| Capacity:                                                                                                                             |                                                                   |
| Bin capacity:                                                                                                                         | 25 kg                                                             |
| Key Information:                                                                                                                      |                                                                   |
| External dimensions, Width:<br>External dimensions, Depth:<br>External dimensions, Height:<br>Net weight:<br>Output:<br>Kind of cube: | 535 mm<br>595 mm<br>894 mm<br>56 kg<br>55 kg/day<br>Ice Cube 22 g |
| Sustainability                                                                                                                        |                                                                   |
| Refrigerant type:<br>Refrigerant weight:<br>Water consumption:                                                                        | R290<br>95 g<br>5.9 lt/hr                                         |